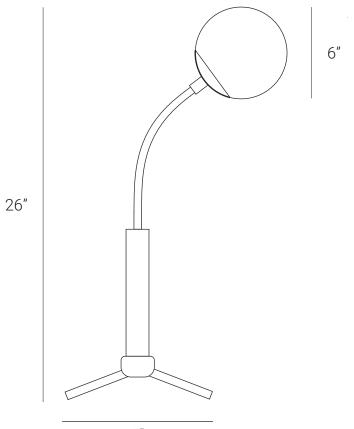

## PRODUCT SPECIFICATION

Series: RHYTHM Product: DESK I MAP Design: 2021 Product Code: I SRDI G Product Weight: 2.5KG Dimension: H-26", W-15"", D-15" Led Bulb Illumination: SOCKET BASE-E27, (3-9)W LED, COLOR TEMPERATURE, (2700-3000) KELVIN, VOLTAGE (220-240), CE APPROVED DIMMABLE : NO Material: BRASS AND GLASS Material Option: BRASS AND COPPER Finishes: BRUSHED BRASS, RAW BRASS, AGED BRASS, BURNT BRASS Lead Time Approx: 5-6 WEEKS FINISHED & ASSEMBLED BY HAND ALL PIECES MADE TO ORDER CUSTOMIZATION AVAILABLE 50% DEPOSIT IT REQUIRED DUF BALANCE PRIOR TO SHIPPING