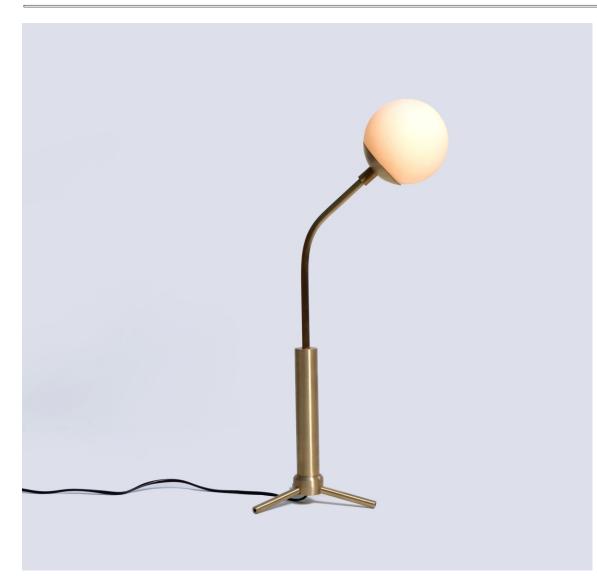

## RHYTHM (Desk Lamp)

Rhythm series is a very unique and playful experiment. Rhythm is suggested to movement or action and rhythm is usually achieved through repetition of lines, shapes, colors and more. We have used all things of this series and it creates a visual beautiful form that looks like sculpture and provides a path for the viewer's eye to follow. Rhythm is naturally of one, two, three and four linear arms that join into a vertical slender body and long arm can possibly rotate up to 360 degrees and other arms can rotate up to 350 degrees.

## PRODUCT SPECIFICATION

Series: RHYTHM Product: DESK I MAP Design: 2021 Product Code: I SRDI G Product Weight: 2.5KG Dimension: H-26", W-15"", D-15" Led Bulb Illumination: SOCKET BASE-E27, (3-9)W LED, COLOR TEMPERATURE, (2700-3000) KELVIN, VOLTAGE (220-240), CE APPROVED DIMMABLE : NO Material: BRASS AND GLASS Material Option: BRASS AND COPPER Finishes: BRUSHED BRASS, RAW BRASS, AGED BRASS, BURNT BRASS Lead Time Approx: 5-6 WEEKS FINISHED & ASSEMBLED BY HAND ALL PIECES MADE TO ORDER CUSTOMIZATION AVAILABLE 50% DEPOSIT IT REQUIRED DUF BALANCE PRIOR TO SHIPPING