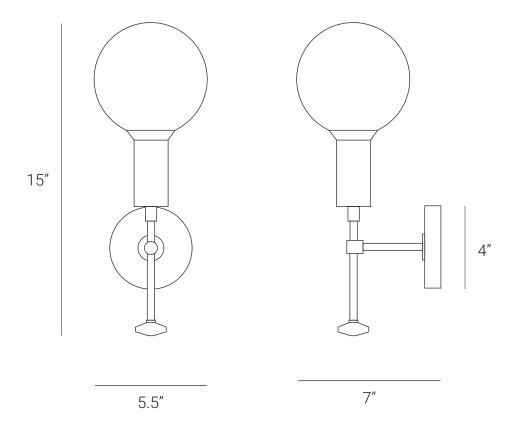

## PRODUCT SPECIFICATION

Series: MOD

Product: WALL SCONCE

Design: 2022

Product Code: LSMWS
Product Weight: 1KG

Dimension: H-15", W-7", D-5.5"

Bulb Illumination: SOCKET BASE-E27,

(3)W LED, COLOR TEMPERATURE, (2700-3000) KELVIN, VOLTAGE (220-240), CE APPROVED