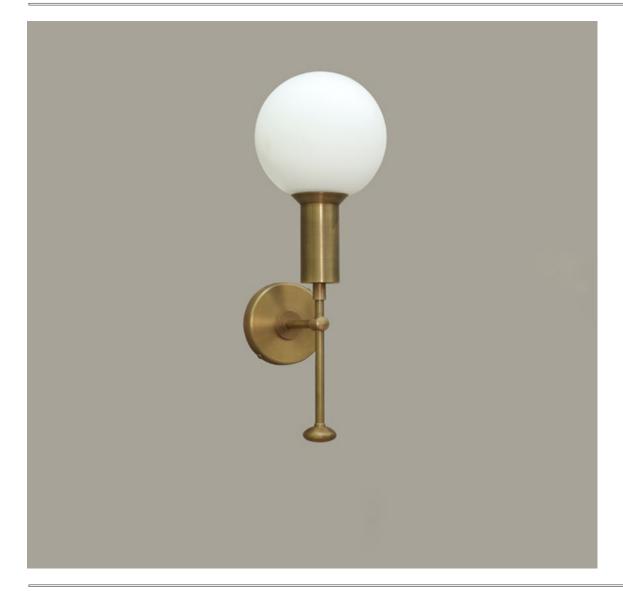

## MOD (Wall Sconce)

The Mod series is a new range of contemporary lighting fixtures by Lamp Shaper. The Mod series is inspired by geometric forms that, we have made in a simple way and its sleek elegance design includes long arms that are spread over a long area. The Mod series is perfect for enhancing a space and offering a warm and distinct feeling to an area. Mod series comprises pendants, chandeliers, and wall sconce light.

## PRODUCT SPECIFICATION

Series: MOD

Product: WALL SCONCE

Design: 2022

Product Code: LSMWS
Product Weight: 1KG

Dimension: H-15", W-7", D-5.5"

Bulb Illumination: SOCKET BASE-E27,

(3)W LED, COLOR TEMPERATURE, (2700-3000) KELVIN, VOLTAGE (220-240), CE APPROVED