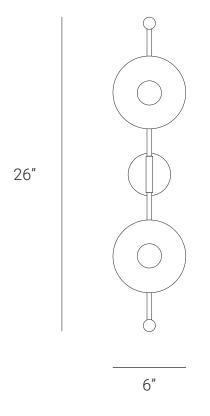

## PRODUCT SPECIFICATION

Series: MOD

Product: WALL SCONCE

Design: 2022

Product Code: LSMWSBD

Product Weight: 1.5KG

Dimension: H-26", W-5.5", D-6"

Bulb Illumination: SOCKET BASE-E27, 40W INCANDESCENT, WARM WHITE