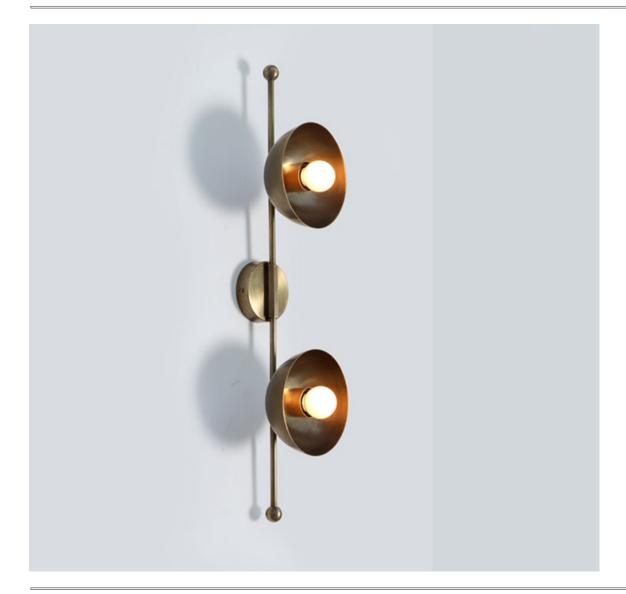

## MOD (Wall Sconce)

The Mod series is a new range of contemporary lighting fixtures by Lamp Shaper. The Mod series is inspired by geometric forms that, we have made in a simple way and its sleek elegance design includes long arms that are spread over a long area. The Mod series is perfect for enhancing a space and offering a warm and distinct feeling to an area. Mod series comprises pendants, chandeliers, and wall sconce light.

## PRODUCT SPECIFICATION

Series: MOD

Product: WALL SCONCE

Design: 2022

Product Code: LSMWSBD

Product Weight: 1.5KG

Dimension: H-26", W-5.5", D-6"

Bulb Illumination: SOCKET BASE-E27, 40W INCANDESCENT, WARM WHITE