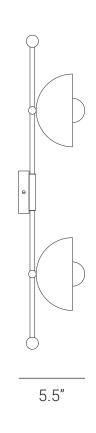

## PRODUCT SPECIFICATION

Series: MOD

Product: WALL SCONCE

Design: 2022

Product Code: LSMWSBD

Product Weight: 1.5KG

Dimension: H-26", W-5.5", D-6"

Bulb Illumination: SOCKET BASE-E27, 40W INCANDESCENT, WARM WHITE