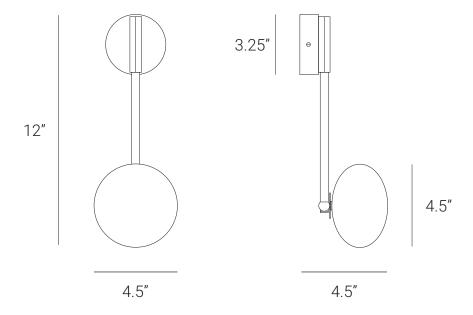

## PRODUCT SPECIFICATION

Series: LINK

Product: LINK WALL SCONCE

Design: 2023

Product Code: LSLWS
Product Weight: 0.5 KG

Dimension: H-12", W-4.5", D-4.5"

Bulb Illumination: SOCKET BASE-G4,

(3)W LED COLOR TEMPERATURE, (2700-3000) KELVIN, VOLTAGE (220-240), CE APPROVED