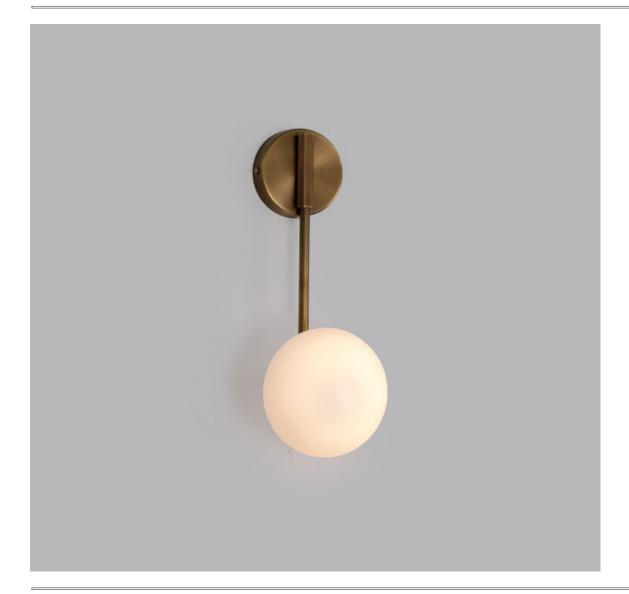

## Link (Wall Sconce)

The Link series is a simple and aesthetic design by Lamp Shaper. We have been inspired by modern and vintage lighting fixtures. The Link Wall Sconce is available as a single or twinarm version. This is made of brass and glass.