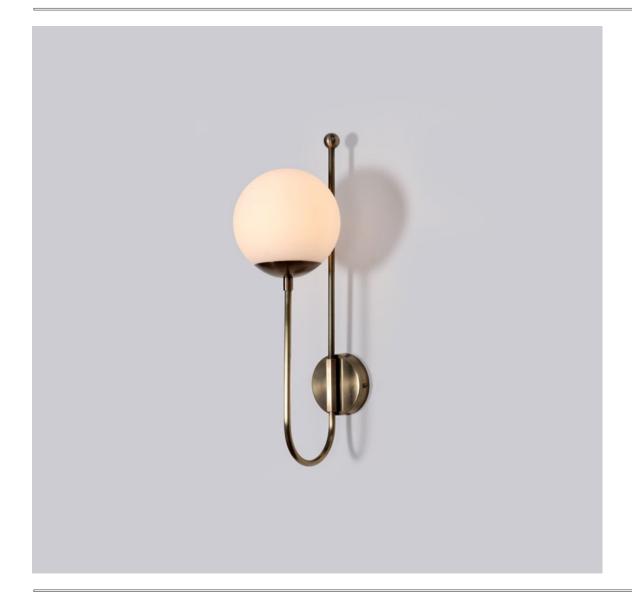

## J (Wall Sconce Glass Globe)

The minimalist A & J wall series is perfect for highlighting your home. It will fit the decor of any home and will catch everyone's attention. This series lamps have a unique shape and you can set it in an up or down position. This series lamps make a beautiful lighting effect that adds to the security or your home, and the modern, contemporary feeling. The A & J series is in spired by the English alphabet.