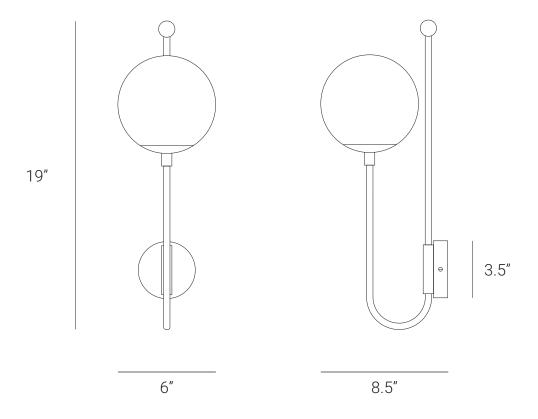

## PRODUCT SPECIFICATION

Series: A & J

Product: J WALL SCONCE GLASS GLOBE

Design: 2023

Product Code: LSJWSGG

Product Weight: 1KG

Dimension: H-19", W-8.5", D-6"

Bulb Illumination: SOCKET BASE-E27,