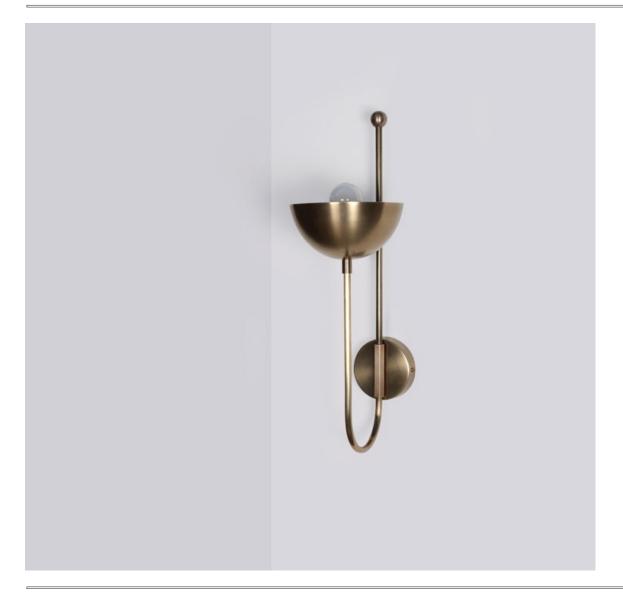

## J (Wall Sconce Brass Dome)

The minimalist A & J wall series is perfect for highlighting your home. It will fit the decor of any home and will catch everyone's attention. This series lamps have a unique shape and you can set it in an up or down position. This series lamps make a beautiful lighting effect that adds to the security or your home, and the modern, contemporary feeling. The A & J series is in spired by the English alphabet.