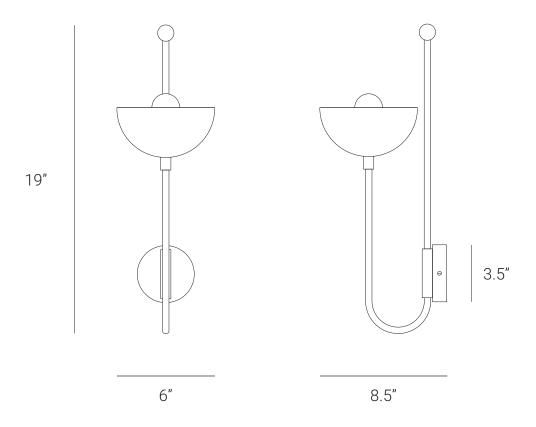

## PRODUCT SPECIFICATION

Series: A & J

Product: J WALL SCONCE BRASS DOME

Design: 2023

Product Code: LSJWSBD

Product Weight: 1KG

Dimension: H-19", W-8.5", D-6"

Bulb Illumination: SOCKET BASE-E27,