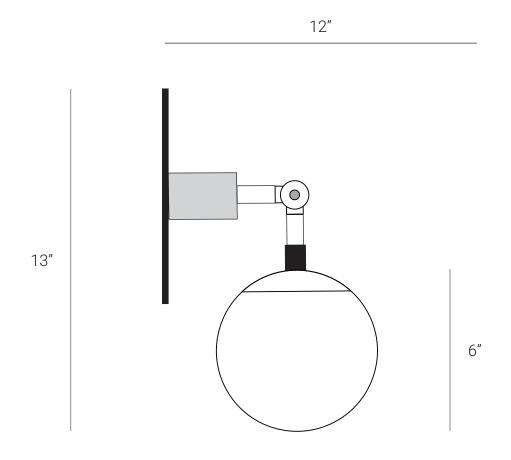

## PRODUCT SPECIFICATION

Series: FLY

Product: WALL SCONCE

Design: 2020

Product Code: LSFWS
Product Weight: 1KG

Dimension: H-13", W-12", D-8"

Led Bulb Illumination: SOCKET BASE-E27,

(3-9)W LED, COLOR TEMPERATURE, (2700-3000)