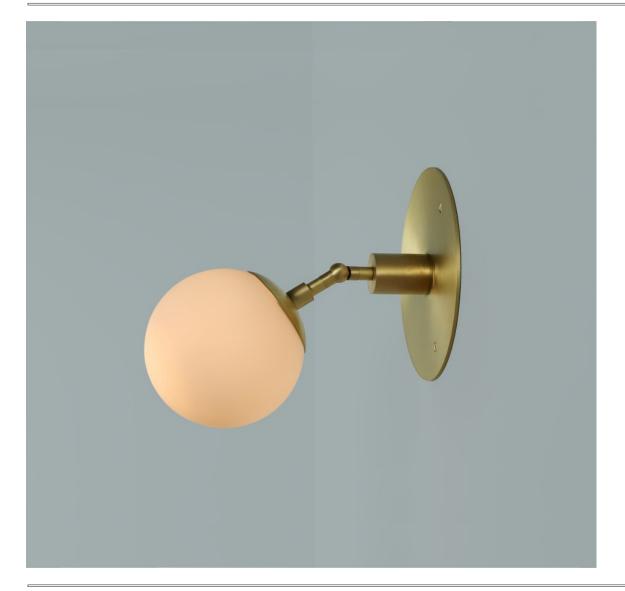

## FLY (Wall Sconce)

The Fly series was Inspired by Birds Flying and this series used basic geometric forms, and then invented a sculptural form with hand-worn materials, and all products is follow the same process and each product in the family, like Pendant, Desk Lamp, Floor Lamp, Ceiling light and Wall Sconce.