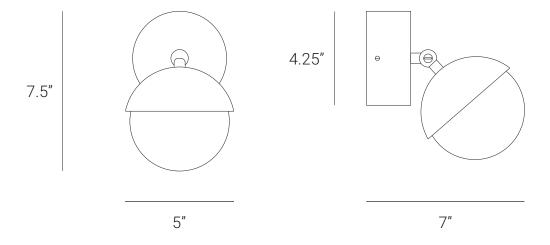

## PRODUCT SPECIFICATION

Series: FLY

Product: FLY WALL SCONCE SMALL

Design: 2023

Product Code: LSFWSS Product Weight: 0.5KG

Dimension: H-7.5", W-7", D-5"

Led Bulb Illumination: SOCKET BASE-G9,

(3)W LED COLOR TEMPERATURE, (2700-3000) KELVIN, VOLTAGE (220-240), CE APPROVED