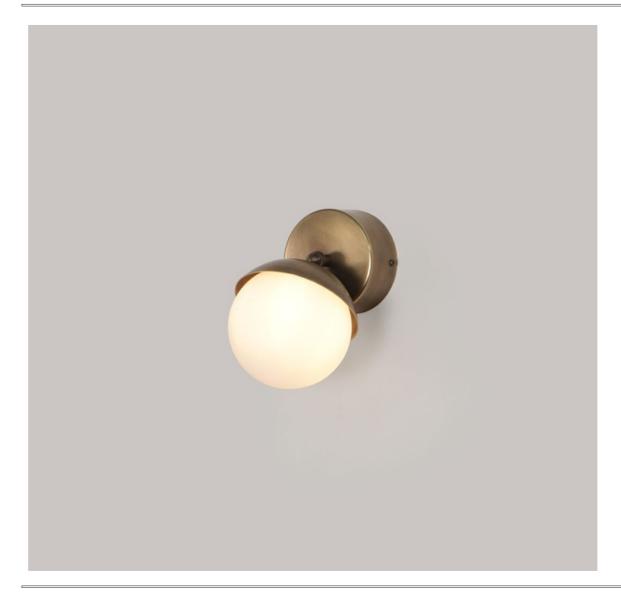

## FLY (Wall Sconce Small)

The Fly series was Inspired by Birds Flying and this series used basic geometric forms, and then invented a sculptural form with hand—worn materials, and all products is follow the same process and each product in the family, like Pendant, Desk Lamp, Floor Lamp, Ceiling light and Wall Sconce.

## PRODUCT SPECIFICATION

Series: FLY

Product: FLY WALL SCONCE SMALL

Design: 2023

Product Code: LSFWSS Product Weight: 0.5KG

Dimension: H-7.5", W-7", D-5"

Led Bulb Illumination: SOCKET BASE-G9,

(3)W LED COLOR TEMPERATURE, (2700-3000) KELVIN, VOLTAGE (220-240), CE APPROVED