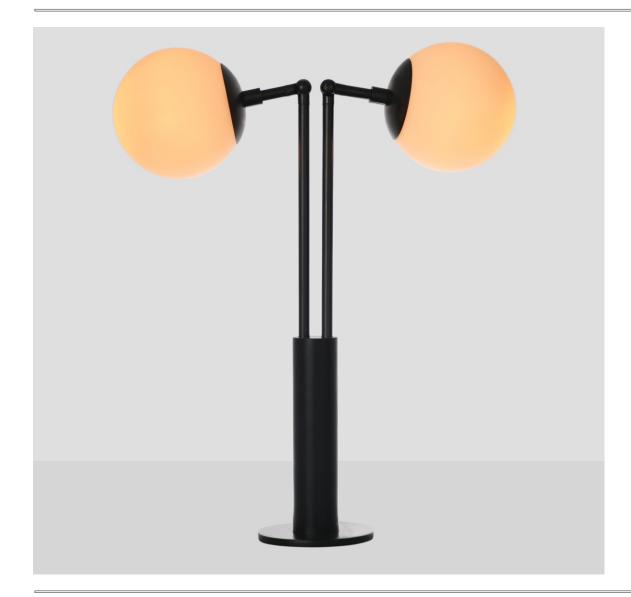

## FLY (Desk Lamp Two)

The Fly series was Inspired by Birds Flying and this series used basic geometric forms, and then invented a sculptural form with hand-worn materials, and all products is follow the same process and each product in the family, like Pendant, Desk Lamp, Floor Lamp, Ceiling light and Wall Sconce.