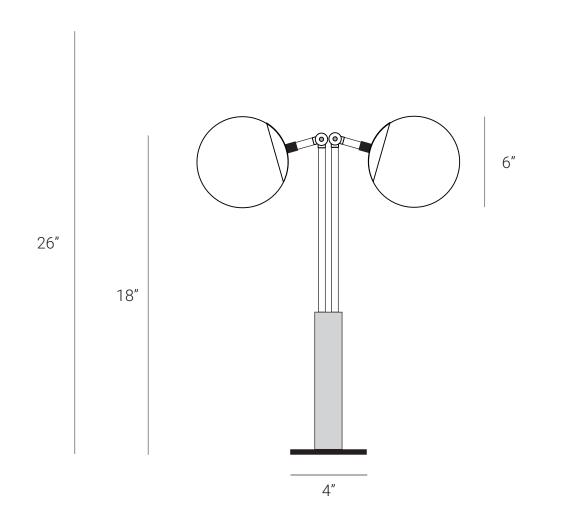

## PRODUCT SPECIFICATION

Series: FLY

Product: DESK LAMP TWO

Design: 2020

Product Code: LSFDLT Product Weight: 3.5KG

Dimension: H-26", W-16", D-16"

Led Bulb Illumination: SOCKET BASE-E27,

(3-9)W LED, COLOR TEMPERATURE, (2700-3000)