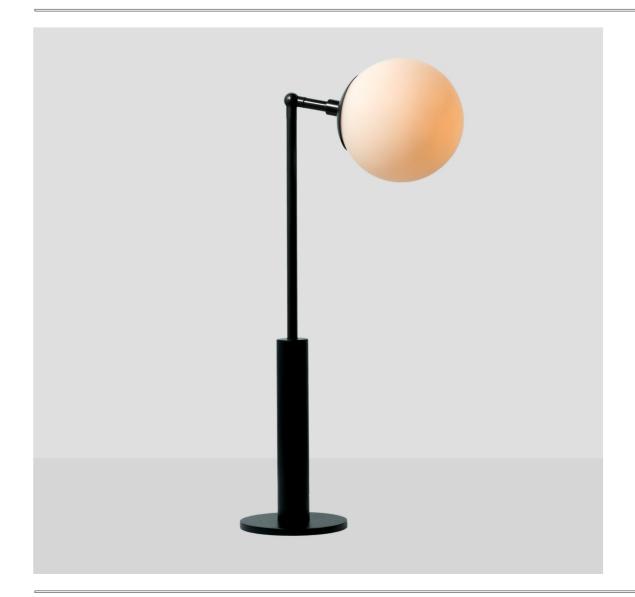

## FLY (Desk Lamp One)

The Fly series was Inspired by Birds Flying and this series used basic geometric forms, and then invented a sculptural form with hand-worn materials, and all products is follow the same process and each product in the family, like Pendant, Desk Lamp, Floor Lamp, Ceiling light and Wall Sconce.