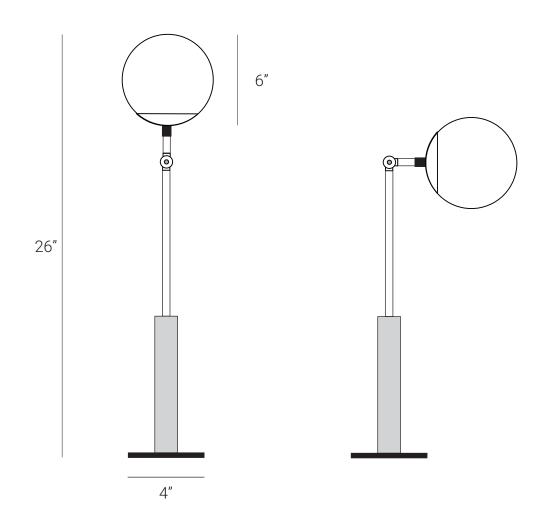

## PRODUCT SPECIFICATION

Series: FLY

Product: DESK LAMP ONE

Design: 2020

Product Code: LSFDLO
Product Weight: 2.5KG

Dimension: H-26", W-10", D-6"

Led Bulb Illumination: SOCKET BASE-E27,

(3-9)W LED, COLOR TEMPERATURE, (2700-3000)