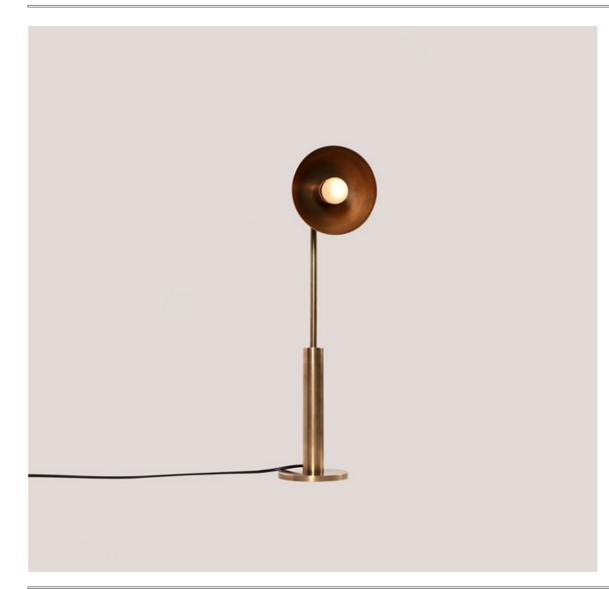

## FLY (Desk Lamp One Brass Dome)

The Fly series was Inspired by Birds Flying and this series used basic geometric forms, and then invented a sculptural form with hand-worn materials, and all products is follow the same process and each product in the family, like Pendant, Desk Lamp, Floor Lamp, Ceiling light and Wall Sconce.

## PRODUCT SPECIFICATION

Series: FLY Product: DESK LAMP ONE BRASS DOME Design: 2024 Product Code: LSEDLOBD Product Weight: 2.5KG Dimension: H-25", W-7.5", D-6" Led Bulb Illumination: SOCKET BASE-E27, 40W INCANDESCENT, WARM WHITE VOLTAGE (220-240), CE APPROVED Dimmable: Yes Material: BRASS Finishes: BRUSHED BRASS, RAW BRASS, AGED BRASS, BURNT BRASS Lead Time Approx: 5-6 WEEKS FINISHED & ASSEMBLED BY HAND ALL PIECES MADE TO ORDER CUSTOMIZATION AVAILABLE 50% DEPOSIT IT REQUIRED