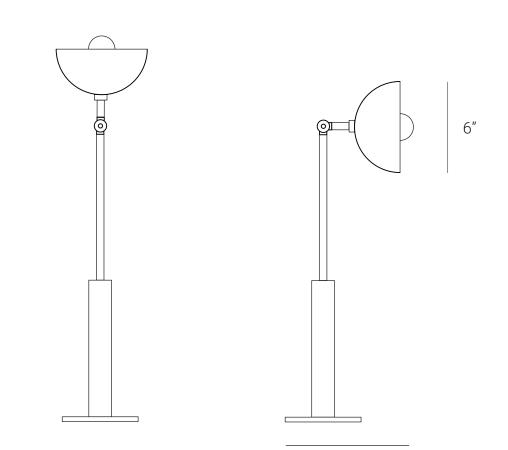

## LAMP SHAPER

7.5"

## PRODUCT SPECIFICATION

Series: FLY Product: DESK LAMP ONE BRASS DOME Design: 2024 Product Code: LSEDLOBD Product Weight: 2.5KG Dimension: H-25", W-7.5", D-6" Led Bulb Illumination: SOCKET BASE-E27, 40W INCANDESCENT, WARM WHITE VOLTAGE (220-240), CE APPROVED Dimmable: Yes Material: BRASS Finishes: BRUSHED BRASS, RAW BRASS, AGED BRASS, BURNT BRASS Lead Time Approx: 5-6 WEEKS FINISHED & ASSEMBLED BY HAND ALL PIECES MADE TO ORDER CUSTOMIZATION AVAILABLE 50% DEPOSIT IT REQUIRED