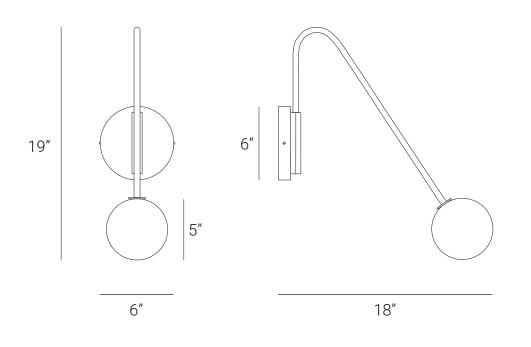

## PRODUCT SPECIFICATION

Series: FLOAT

Product: FLOT WALL SCONCE GLASS GLOBE Design: 2025 Product Code: LSEWSGG Product Weight: 1.5KG Dimension: H-19", W-17", D-18" Led Bulb Illumination: SOCKET BASE-G9, (3)W LED, COLOR TEMPERATURE, (3000) KELVIN, VOLTAGE (220-240), CE APPROVED Dimmable: NO Material: BRASS & GLASS Finishes: BRUSHED BRASS, RAW BRASS, AGED BRASS, BURNT BRASS Lead Time Approx: 5-6 WEEKS FINISHED & ASSEMBLED BY HAND ALL PIECES MADE TO ORDER CUSTOMIZATION AVAILABLE 50% DEPOSIT IT REQUIRED DUF BALANCE PRIOR TO SHIPPING