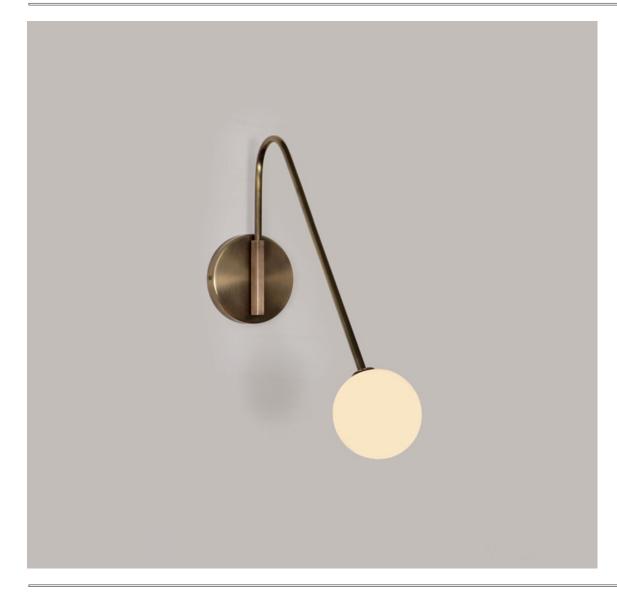

## FLOAT (WALL SCONCE GLASS GLOBE)

The Float series is a functional and playful experiment. This series' features and details are very simple and beautiful. Its sleek elegance design includes curved arms that swing from side to side so you can get light where you need it. The Float series' blend of simple design and sculptural forms add to the minimalistic charm of this fixture.