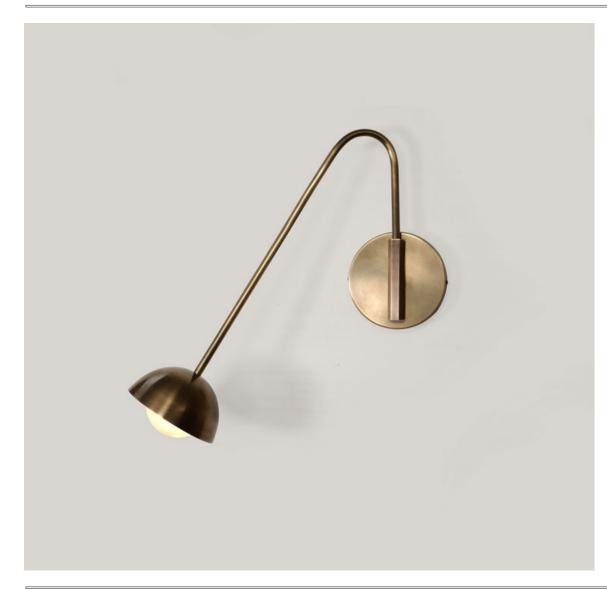

## FLOAT (WALL SCONCE BRASS DOME)

The Float series is a functional and playful experiment. This series' features and details are very simple and beautiful. Its sleek elegance design includes curved arms that swing from side to side so you can get light where you need it. The Float series' blend of simple design and sculptural forms add to the minimalistic charm of this fixture.

## PRODUCT SPECIFICATION

Series: FLOAT

Product: FLOT WALL SCONCE BRASS DOME Design: 2025 Product Code: LSEWSBD Product Weight: 1.5KG Dimension: H-19", W-18", D-18" Led Bulb Illumination: SOCKET BASE-G9, (3)W LED COLOR TEMPERATURE, (3000) KELVIN, VOLTAGE (220-240), CE APPROVED Dimmable: NO Material: BRASS & GLASS Finishes: BRUSHED BRASS, RAW BRASS, AGED BRASS, BURNT BRASS Lead Time Approx: 5-6 WEEKS FINISHED & ASSEMBLED BY HAND ALL PIECES MADE TO ORDER CUSTOMIZATION AVAILABLE 50% DEPOSIT IT REQUIRED DUF BALANCE PRIOR TO SHIPPING