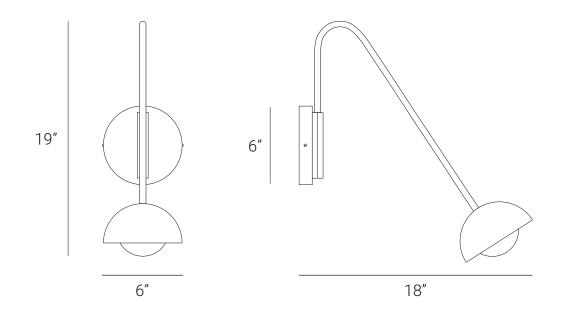

## PRODUCT SPECIFICATION

Series: FLOAT

Product: FLOT WALL SCONCE BRASS DOME Design: 2025 Product Code: LSEWSBD Product Weight: 1.5KG Dimension: H-19", W-18", D-18" Led Bulb Illumination: SOCKET BASE-G9, (3)W LED COLOR TEMPERATURE, (3000) KELVIN, VOLTAGE (220-240), CE APPROVED Dimmable: NO Material: BRASS & GLASS Finishes: BRUSHED BRASS, RAW BRASS, AGED BRASS, BURNT BRASS Lead Time Approx: 5-6 WEEKS FINISHED & ASSEMBLED BY HAND ALL PIECES MADE TO ORDER CUSTOMIZATION AVAILABLE 50% DEPOSIT IT REQUIRED DUF BALANCE PRIOR TO SHIPPING