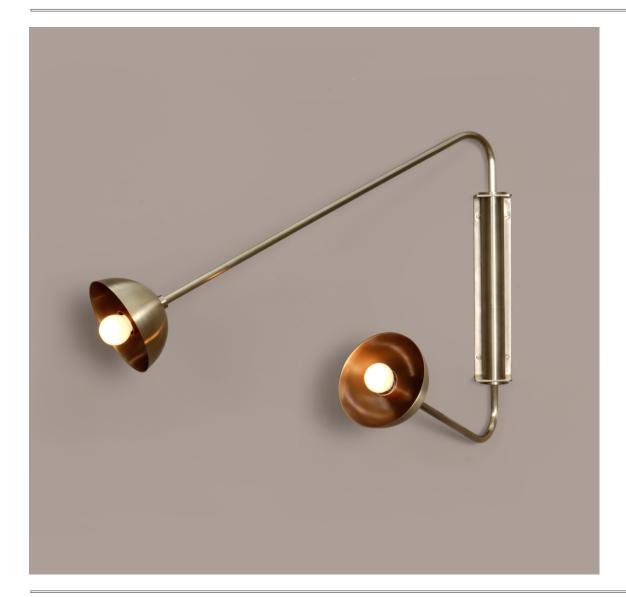

## FLOAT (TWO ARM WALL SCONCE BRASS DOME)

The Float series is a functional and playful experiment. This series' features and details are very simple and beautiful. Its sleek elegance design includes curved arms that swing from side to side so you can get light where you need it. The Float series' blend of simple design and sculptural forms add to the minimalistic charm of this fixture.