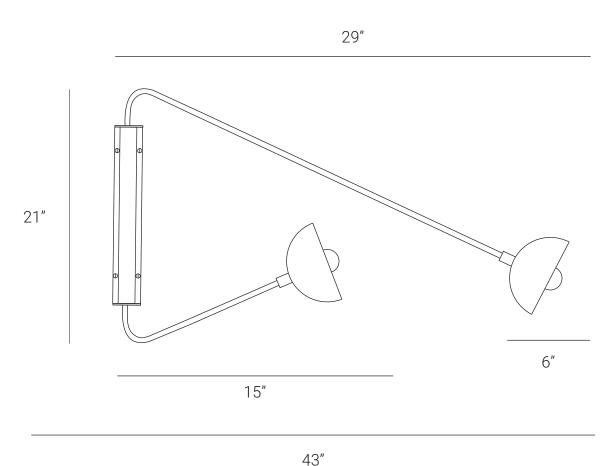

## PRODUCT SPECIFICATION

Series: FLOAT

Product: TWO ARM WALL SCONCE BRASS DOME

Design: 2022

Product Code: LSFTAWSBD

Product Weight: 4KG

Dimension: H-21", W-29", D-43"

Led Bulb Illumination: SOCKET BASE-E27,