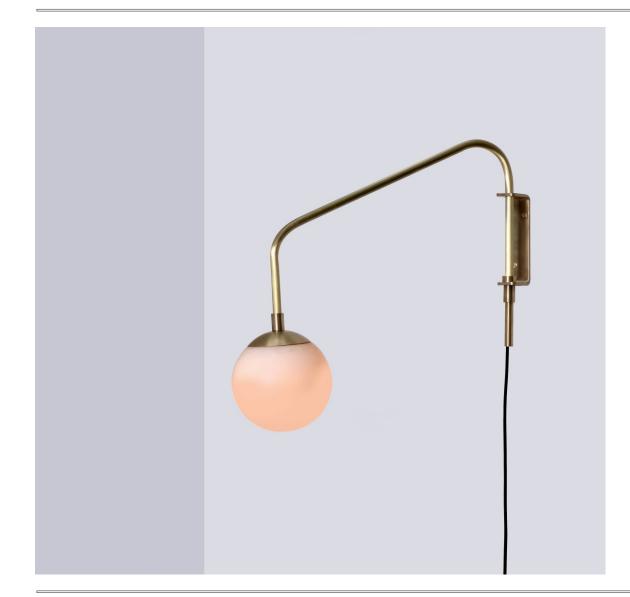

## FLOAT (ONE ARM WALL SCONCE GLASS GLOBE)

The Float series is a functional and playful experiment. This series' features and details are very simple and beautiful. Its sleek elegance design includes curved arms that swing from side to side so you can get light where you need it. The Float series' blend of simple design and sculptural forms add to the minimalistic charm of this fixture.

## PRODUCT SPECIFICATION

15"

17"

6"

31"

Series: FLOAT

Product: ONE ARM WALL SCONCE GLASS GLOBE

Design: 2022