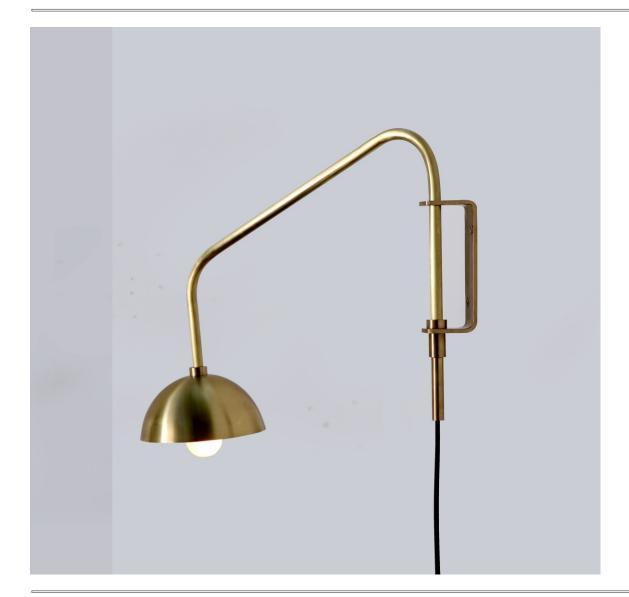

## FLOAT (ONE ARM WALL SCONCE BRASS DOME)

The Float series is a functional and playful experiment. This series' features and details are very simple and beautiful. Its sleek elegance design includes curved arms that swing from side to side so you can get light where you need it. The Float series' blend of simple design and sculptural forms add to the minimalistic charm of this fixture.

## PRODUCT SPECIFICATION

Series: FLOAT

Product: ONE ARM WALL SCONCE BRASS DOME

Design: 2022

Product Code: LSFOAWSBD

Product Weight: 1.5KG

Dimension: H-13.5", W-17", D-31"

Led Bulb Illumination: SOCKET BASE-E27,