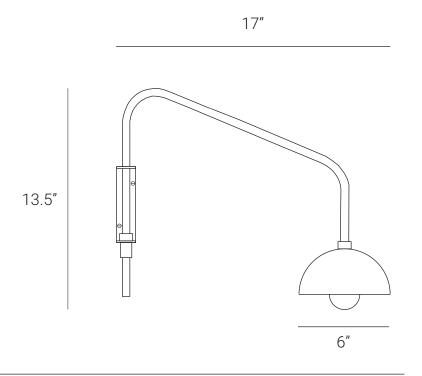

## PRODUCT SPECIFICATION

Series: FLOAT

Product: ONE ARM WALL SCONCE BRASS DOME

Design: 2022

Product Code: LSFOAWSBD

Product Weight: 1.5KG

Dimension: H-13.5", W-17", D-31"

Led Bulb Illumination: SOCKET BASE-E27,