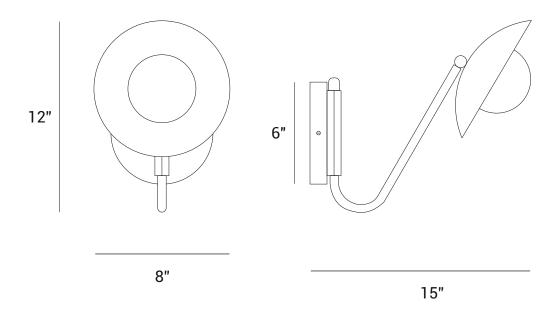

## PRODUCT SPECIFICATION

Series: DUCK

Product: DUCK WALL SCONCE

Design: 2025

Product Code: LSDWS Product Weight: 1.5KG

Dimension: H-12", W-15", D-8"

Bulb Illumination: SOCKET BASE-G9,

(3)W LED COLOR TEMPERATURE, (3000)