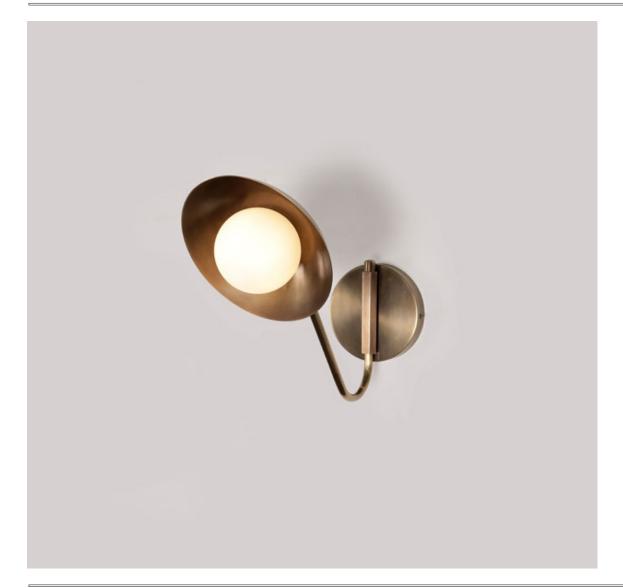

## **Duck (Wall Sconce)**

The Duck wall sconce is inspired by the duck and this sconce fits to any space. This series design is a very simple, utilitarian, elegant and attractive fixture, handcrafted from premium grade brass material. Designed by Lamp Shaper Studio.