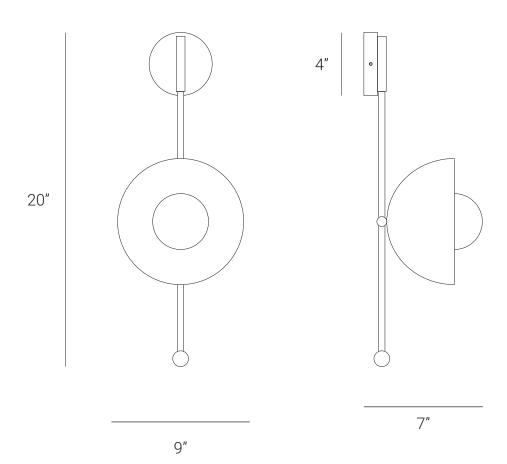

## PRODUCT SPECIFICATION

Series: DROP

Product: WALL SCONCE

Design: 2022

Product Code: LSDWS2

Product Weight: 1KG

Dimension: H-20", W-7", D-9"

Bulb Illumination: SOCKET BASE-E27,