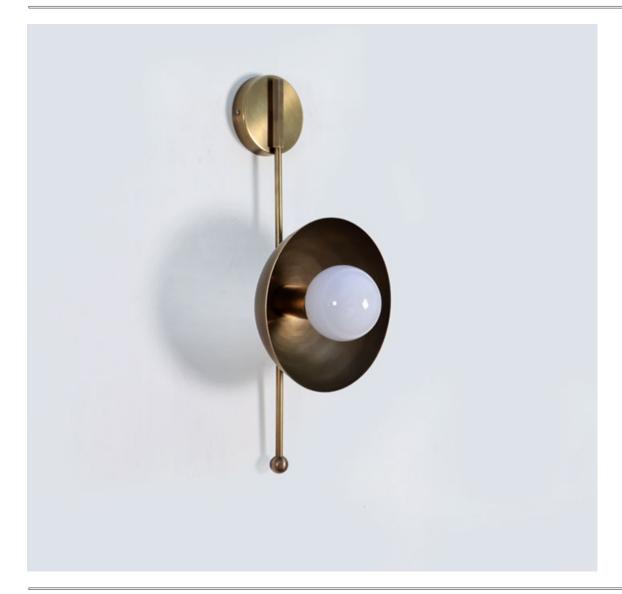

## DROP (Wall Sconce Two)

The Drop series is a new range of contemporary lighting by Lamp Shaper. The Drop series is inspired by water drops. This series has a timelessness and simple design, it's perfect for enhancing a space and offering a warm and distinct feeling to an area. Drop series comprises pendants, chandeliers, wall s c o n c e , t a b l e l a m p a n d fl o o r l a m p.