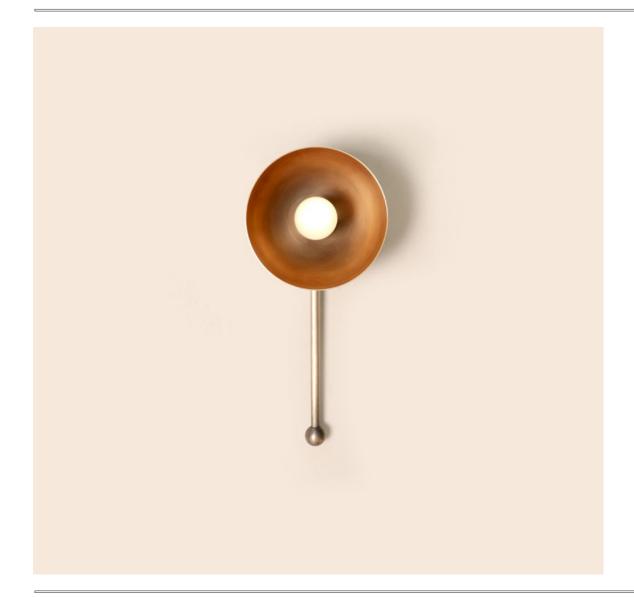

## **DROP (Wall Sconce Small)**

The Drop series is a new range of contemporary lighting by Lamp Shaper. The Drop series is inspired by water drops. This series has a timelessness and simple design, it's perfect for enhancing a space and offering a warm and distinct feeling to an area. Drop series comprises pendants, chandeliers, wall s c o n c e , t a b l e l a m p a n d fl o o r l a m p.

HANDMADE IN INDIA