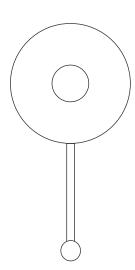

## PRODUCT SPECIFICATION

6"

6"

Series: DROP

Product: WALL SCONCE SMALL

Design: 2022

Product Code: LSDWSS
Product Weight: 0.5KG

Dimension: H-12", W-6", D-6"