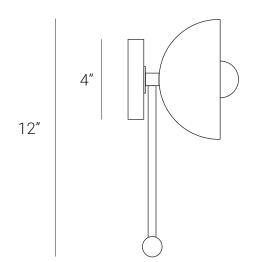

## PRODUCT SPECIFICATION

6"

6"

Series: DROP

Product: WALL SCONCE SMALL

Design: 2022

Product Code: LSDWSS
Product Weight: 0.5KG

Dimension: H-12", W-6", D-6"

Bulb Illumination: SOCKET BASE-E27, (40)W INCANDESCENT, WARM WHITE VOLTAGE (220-240), CE APPROVED

DIMMABLE : YES

Material: BRASS

Finishes: BRUSHED BRASS, RAW BRASS, AGED

BRASS, BURNT BRASS

Lead Time Approx: 5-6 WEEKS