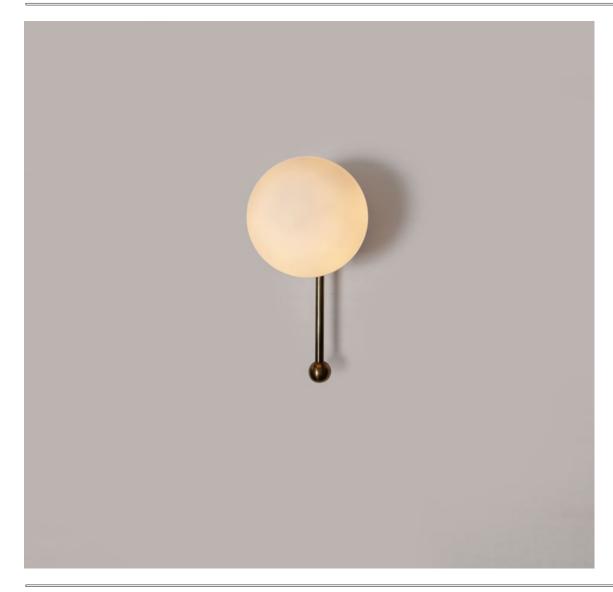

## DROP (Wall Sconce Small Glass Globe)

The Drop series is a new range of contemporary lighting by Lamp Shaper. The Drop series is inspired by water drops. This series has a timelessness and simple design, it's perfect for enhancing a space and offering a warm and distinct feeling to an area. Drop series comprises pendants, chandeliers, wall s c o n c e , t a b l e l a m p a n d floor l a m p.

## PRODUCT SPECIFICATION

Series: DROP

Product: WALL SCONCE SMALL GLASS GLOBE Design: 2024 Product Code: LSDWSSGG Product Weight: 0.5KG Dimension: H-9", W-6.5", D-4.5" Bulb Illumination: SOCKET BASE-G9, (3)W LED, COLOR TEMPERATURE, (3000) KELVIN, VOLTAGE (220-240), CE APPROVED Dimmable : NO Material: BRASS & GLASS Finishes: BRUSHED BRASS, RAW BRASS, AGED BRASS, BURNT BRASS Lead Time Approx: 5-6 WEEKS FINISHED & ASSEMBLED BY HAND ALL PIECES MADE TO ORDER CUSTOMIZATION AVAILABLE 50% DEPOSIT IT REQUIRED DUF BALANCE PRIOR TO SHIPPING