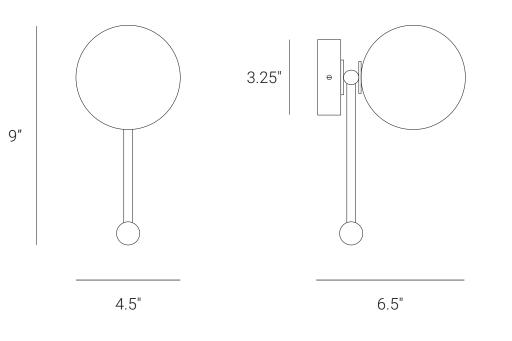

## PRODUCT SPECIFICATION

Series: DROP

Product: WALL SCONCE SMALL GLASS GLOBE Design: 2024 Product Code: LSDWSSGG Product Weight: 0.5KG Dimension: H-9", W-6.5", D-4.5" Bulb Illumination: SOCKET BASE-G9, (3)W LED, COLOR TEMPERATURE, (3000) KELVIN, VOLTAGE (220-240), CE APPROVED Dimmable : NO Material: BRASS & GLASS Finishes: BRUSHED BRASS, RAW BRASS, AGED BRASS, BURNT BRASS Lead Time Approx: 5-6 WEEKS FINISHED & ASSEMBLED BY HAND ALL PIECES MADE TO ORDER CUSTOMIZATION AVAILABLE 50% DEPOSIT IT REQUIRED DUF BALANCE PRIOR TO SHIPPING