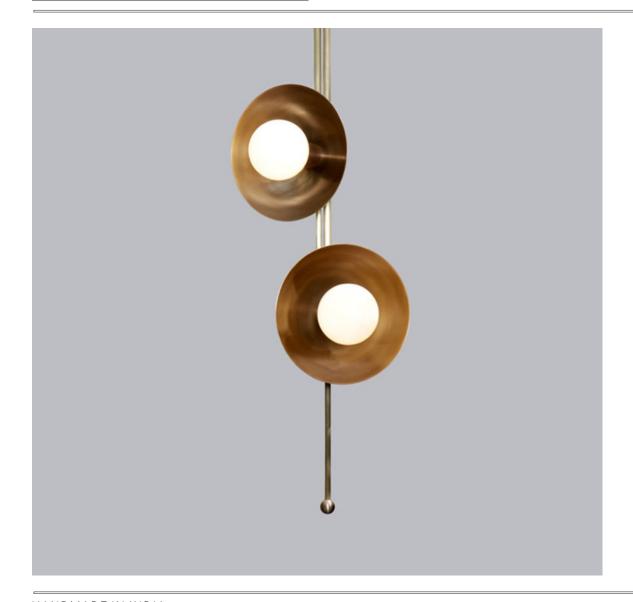

## **DROP (Pendant Two)**

The Drop series is a new range of contemporary lighting by Lamp Shaper. The Drop series is inspired by water drops. This series has a timelessness and simple design, it's perfect for enhancing a space and offering a warm and distinct feeling to an area. Drop series comprises pendants, chandeliers, wall s c o n c e , t a b l e l a m p a n d fl o o r l a m p.

## PRODUCT SPECIFICATION

Series: DROP

Product: PENDANT TWO

Design: 2022

Product Code: LSDP2 Product Weight: 4KG

Dimension: H-45", W-17", D-17"

Bulb Illumination: SOCKET BASE-E27, (5)W LED, COLOR TEMPERATURE, (3000) KELVIN, VOLTAGE (220-240), CE APPROVED