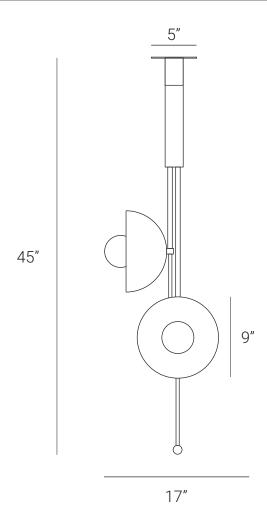

## PRODUCT SPECIFICATION

Series: DROP

Product: PENDANT TWO

Design: 2022

Product Code: LSDP2 Product Weight: 4KG

Dimension: H-45", W-17", D-17"

Bulb Illumination: SOCKET BASE-E27, (5)W LED, COLOR TEMPERATURE, (3000) KELVIN, VOLTAGE (220-240), CE APPROVED