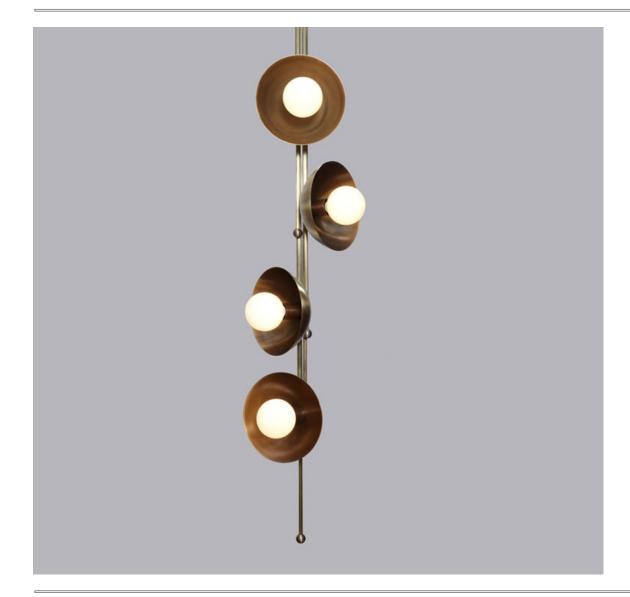

## **DROP** (Pendant Four)

The Drop series is a new range of contemporary lighting by Lamp Shaper. The Drop series is inspired by water drops. This series has a timelessness and simple design, it's perfect for enhancing a space and offering a warm and distinct feeling to an area. Drop series comprises pendants, chandeliers, wall s c o n c e , t a b l e l a m p a n d fl o o r l a m p.

## PRODUCT SPECIFICATION

Series: DROP

Product: PENDANT FOUR

Design: 2022

Product Code: LSDP4 Product Weight: 6KG

Dimension: H-65", W-17", D-17"

 ${\bf Bulb\ Illumination:\ SOCKET\ BASE-E27,}$ 

(5)W LED, COLOR TEMPERATURE, (3000)