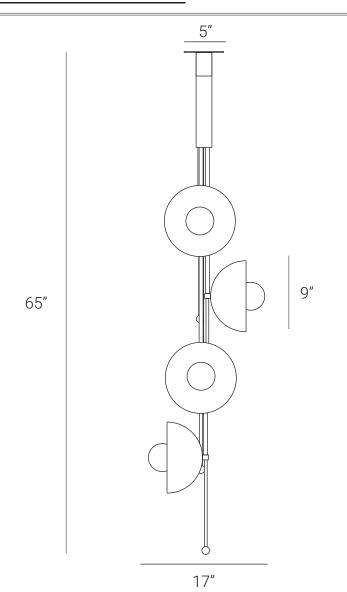

## PRODUCT SPECIFICATION

Series: DROP

Product: PENDANT FOUR

Design: 2022

Product Code: LSDP4 Product Weight: 6KG

Dimension: H-65", W-17", D-17"

 ${\bf Bulb\ Illumination:\ SOCKET\ BASE-E27,}$ 

(5)W LED, COLOR TEMPERATURE, (3000)