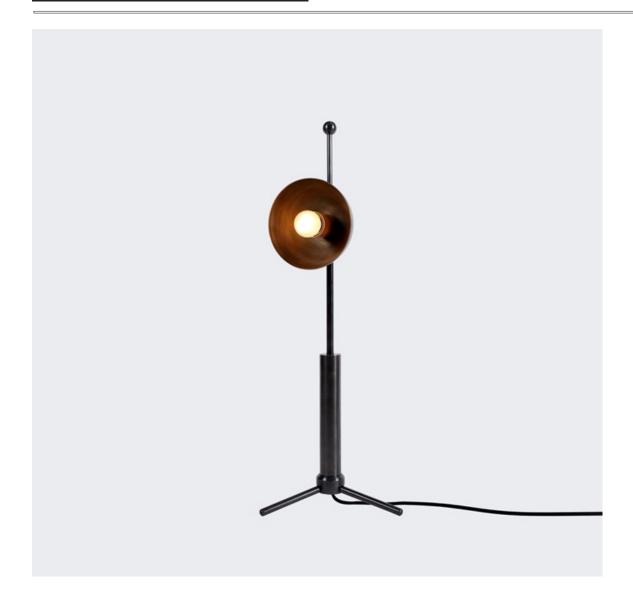

## DROP (Desk Lamp)

The Drop series is a new range of contemporary lighting by Lamp Shaper. The Drop series is inspired by water drops. This series has a timelessness and simple design, it's perfect for enhancing a space and offering a warm and distinct feeling to an area. Drop series comprises pendants, chandeliers, wall s c o n c e , t a b l e l a m p a n d fl o o r l a m p.

## PRODUCT SPECIFICATION

Series: DROP

Product: DESK LAMP

Design: 2022

Product Code: LSDDL Product Weight: 2KG

Dimension: H-26", W-9", D-9"

Bulb Illumination: SOCKET BASE-E27, (40)W INCANDESCENT, WARM WHITE VOLTAGE (220-240), CE APPROVED