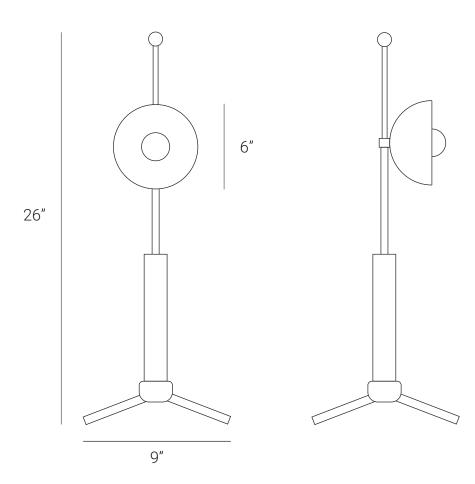

## PRODUCT SPECIFICATION

Series: DROP

Product: DESK LAMP

Design: 2022

Product Code: LSDDL Product Weight: 2KG

Dimension: H-26", W-9", D-9"

Bulb Illumination: SOCKET BASE-E27, (40)W INCANDESCENT, WARM WHITE VOLTAGE (220-240), CE APPROVED