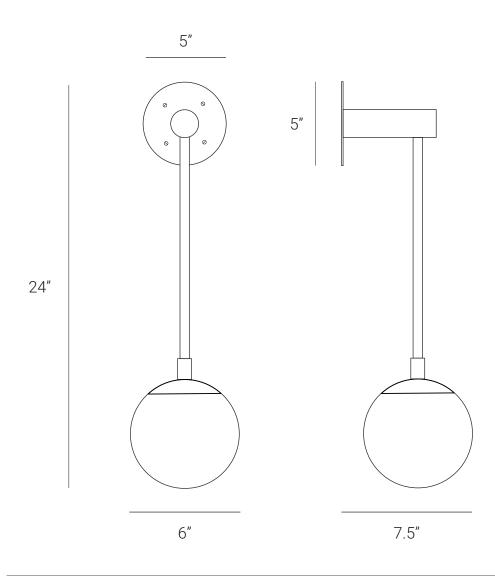

## PRODUCT SPECIFICATION

Series: DOT

Product: WALL SCONCE

Design: 2021

Product Code: LSDWSLGG

Product Weight: 2KG

Dimension: H-24", W-7.5", D-6"

Led Bulb Illumination: SOCKET BASE-E27,