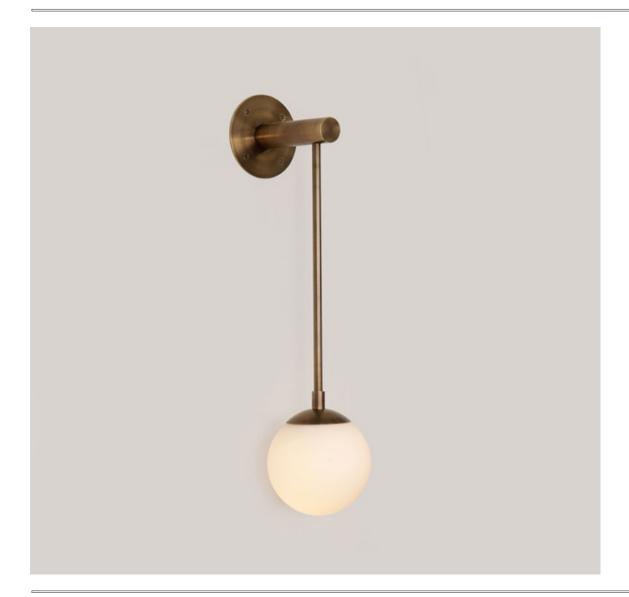

## **DOT (Wall Sconce Long Glass Globe)**

The dot series is inspired by linear earrings and this series is marvelous and simple. We have used geometry forms in this series, like cylinder, line and round shape and all shapes assemble with a linear line and create unique beautiful sculpture forms. We have used the old and modern technique in this series. We have created two structures of this series, a smaller one and another longer one.