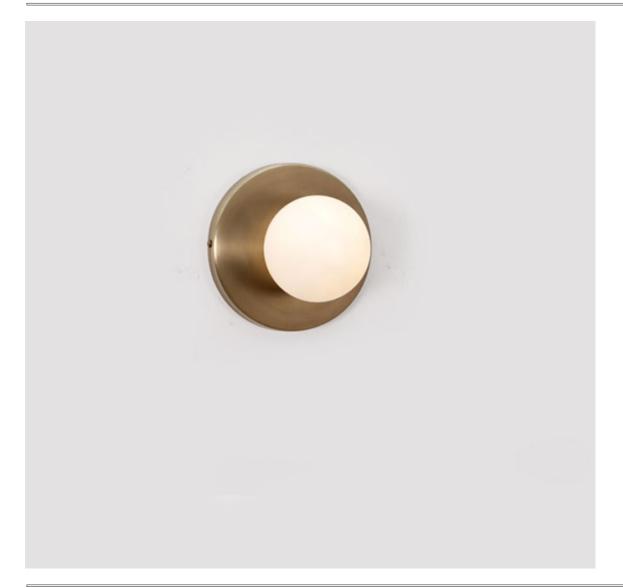

### Dew (Wall Sconce Small)

The Dew Wall or Ceiling Mount light brings a unique and delicate look to any space. Paring brass base with glass. Light shines from the frosted glass diffuser showcasing the brass base taper surface. The handmade brass base is perfect in a variety of spaces. Handcrafted in India. These Wall and Ceiling mount lights are available in two sizes

### **PRODUCT SPECIFICATION**

Series: DEW

Product: DEW WALL SCONCE SMALL

Design: 2023

Product Code: LSDWSS Product Weight: 0.5 KG

Dimension: H-6.5", W-5.5", D-6.5"

Bulb Illumination: SOCKET BASE-G9,

(3-6)W LED COLOR TEMPERATURE, (2700-3000)

KELVIN, VOLTAGE (220-240), CE APPROVED

DIMMABLE: NO

Material: BRASS & GLASS

Finishes: BRUSHED BRASS, RAW BRASS, AGED

BRASS & BURNT BRASS

Lead Time Approx: 5-6 WEEKS

FINISHED & ASSEMBLED BY HAND

ALL PIECES MADE TO ORDER