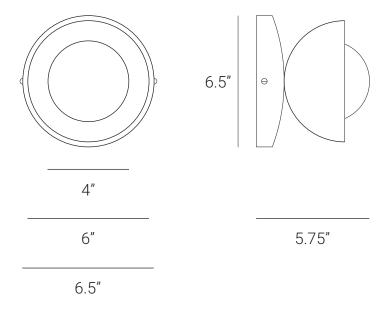

## PRODUCT SPECIFICATION

Series: DEW

Product: DEW WALL SCONCE SMALL BRASS DOME

Design: 2023

Product Code: LSDWSSBD

Product Weight: 0.5 KG

Dimension: H-6.5", W-5.75", D-6.5"

Bulb Illumination: SOCKET BASE-G9,