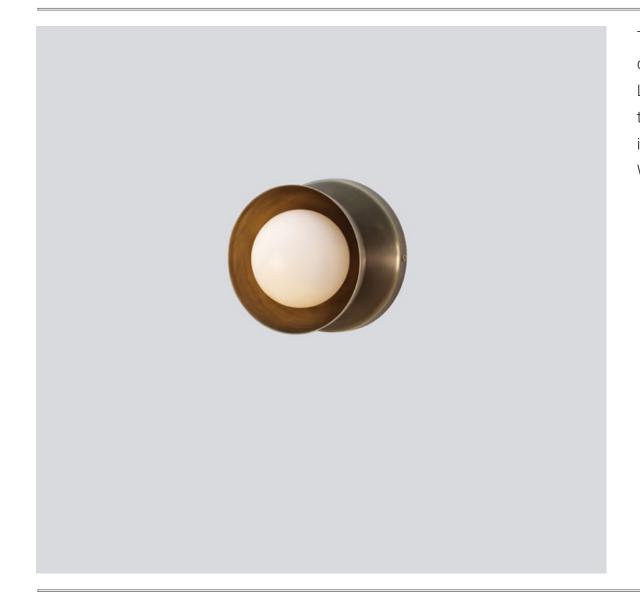

## Dew (Wall Sconce Small)

The Dew Wall or Ceiling Mount light brings a unique and delicate look to any space. Paring brass base with glass. Light shines from the frosted glass diffuser showcasing the brass base taper surface. The handmade brass base is perfect in a variety of spaces. Handcrafted in India. These Wall and Ceiling mount lights are available in two sizes

HANDMADE IN INDIA