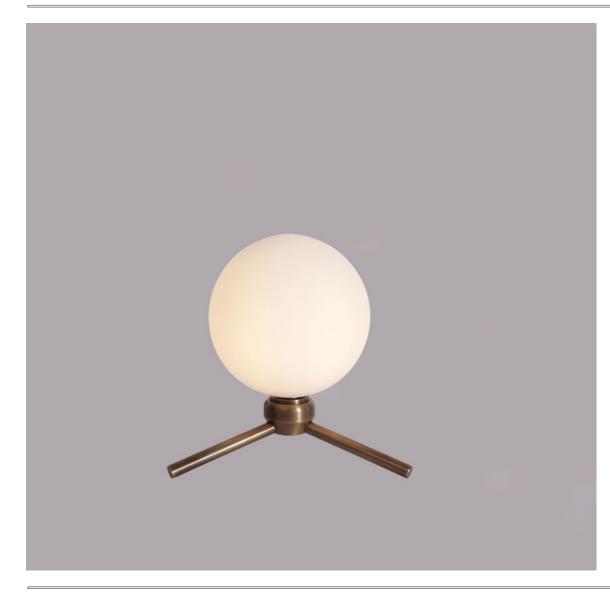

## Dew (Desk Lamp Glass Globe)

The Dew Wall or Ceiling Mount light brings a unique and delicate look to any space. Paring brass base with glass. Light shines from the frosted glass diffuser showcasing the brass base taper surface. The handmade brass base is perfect in a variety of spaces. Handcrafted in India. These Wall and Ceiling mount lights are available in two sizes

## PRODUCT SPECIFICATION

Series: DEW

Product: DEW DESK LAMP GLASS GLOBE Design: 2024 Product Code: I SDDI GG Product Weight: 1 KG Dimension: H-8", W-8.5", D-8.5" Bulb Illumination: SOCKET BASE-G9, (3-5)W LED COLOR TEMPERATURE, (2700-3000) KELVIN, VOLTAGE (220-240), CE APPROVED Dimmable: NO Material: BRASS & GLASS Finishes: BRUSHED BRASS, RAW BRASS, AGED **BRASS & BURNT BRASS** Lead Time Approx: 5-6 WEEKS FINISHED & ASSEMBLED BY HAND ALL PIECES MADE TO ORDER CUSTOMIZATION AVAILABLE 50% DEPOSIT IT REQUIRED DUF BALANCE PRIOR TO SHIPPING