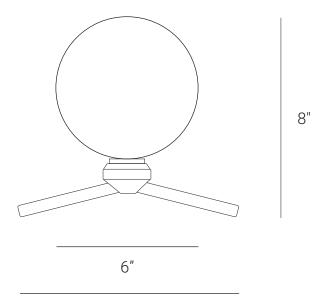

## PRODUCT SPECIFICATION

Series: DEW

Product: DEW DESK LAMP GLASS GLOBE Design: 2024 Product Code: I SDDI GG Product Weight: 1 KG Dimension: H-8", W-8.5", D-8.5" Bulb Illumination: SOCKET BASE-G9, (3-5)W LED COLOR TEMPERATURE, (2700-3000) KELVIN, VOLTAGE (220-240), CE APPROVED Dimmable: NO Material: BRASS & GLASS Finishes: BRUSHED BRASS, RAW BRASS, AGED **BRASS & BURNT BRASS** Lead Time Approx: 5-6 WEEKS FINISHED & ASSEMBLED BY HAND ALL PIECES MADE TO ORDER CUSTOMIZATION AVAILABLE 50% DEPOSIT IT REQUIRED DUF BALANCE PRIOR TO SHIPPING