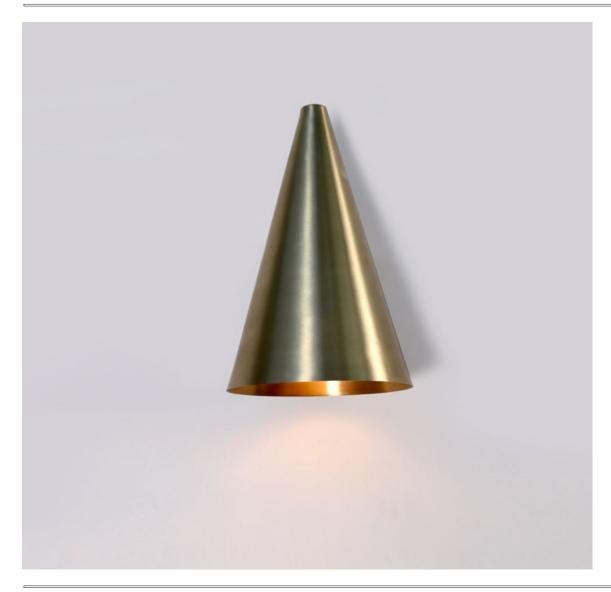

## CONE (WALL SCONCE)

Light up your space with stunning Cone Wall Sconce Designed by Lamp Shaper studio. Each fixture is handcrafted with great attention to details and using the highest quality brass materials. The Cone Wall Sconce illuminates in modern and contemporary style. The Cone Wall Sconce thrives in any indoor scene.