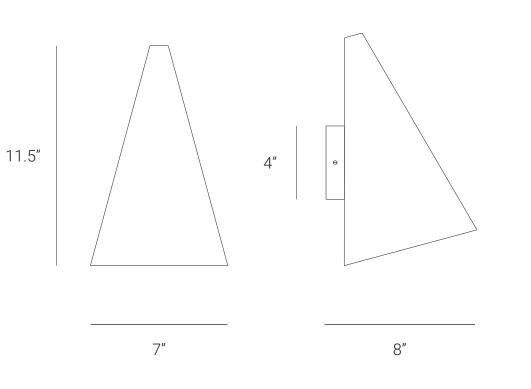

## PRODUCT SPECIFICATION

Series: CONF Product: CONE WALL SCONCE Design: 2023 Product Code: LSCWS Product Weight: 0.5KG Dimension: H-11.5", W-8", D-7" Led Bulb Illumination: SOCKET BASE-E27, 40W BULB INCANDESCENT, WARM WHITE VOLTAGE (220-240), CE APPROVED Dimmable: YES Material: BRASS Finishes: BRUSHED BRASS, RAW BRASS, AGED BRASS, BURNT BRASS Lead Time Approx: 5-6 WEEKS FINISHED & ASSEMBLED BY HAND ALL PIECES MADE TO ORDER CUSTOMIZATION AVAILABLE 50% DEPOSIT IT REQUIRED DUF BALANCE PRIOR TO SHIPPING