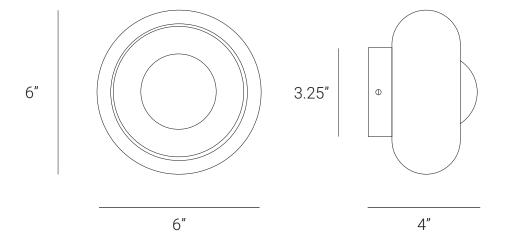

## PRODUCT SPECIFICATION

Series: BLOT

Product: WALL SCONCE SMALL TWO

Design: 2024

Product Code: LSBWSST Product Weight: 0.5KG

Dimension: H-6", W-4", D-6"

Bulb Illumination: SOCKET BASE-G4,

(3)W LED COLOR TEMPERATURE, (3000)