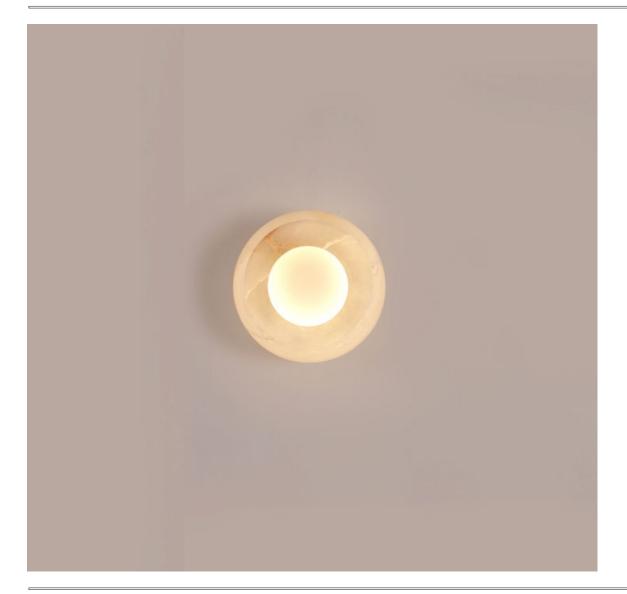

## **BLOT (Wall Sconce Small Two)**

The Blot is a timelessly elegant alternative to flush-mounted ceiling and wall light. The Blot series is inspired by the beauty of an ancient material. The half round shade, reminiscent of the beautiful work of an artisan, is crafted from mottled white stone. The Blot collection aims to showcase the magical translucency of this precious stone. Petite size makes it the ideal main light source in a space, it provides even ambient illumination.