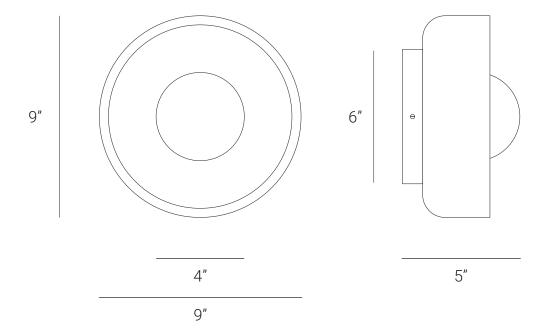

## PRODUCT SPECIFICATION

Series: BLOT

Product: WALL SCONCE

Design: 2024

Product Code: LSBWSO Product Weight: 1.5KG

Dimension: H-9", W-5", D-9"

Bulb Illumination: SOCKET BASE-G9,

(3)W LED COLOR TEMPERATURE, (2700-3000) KELVIN, VOLTAGE (220-240), CE APPROVED