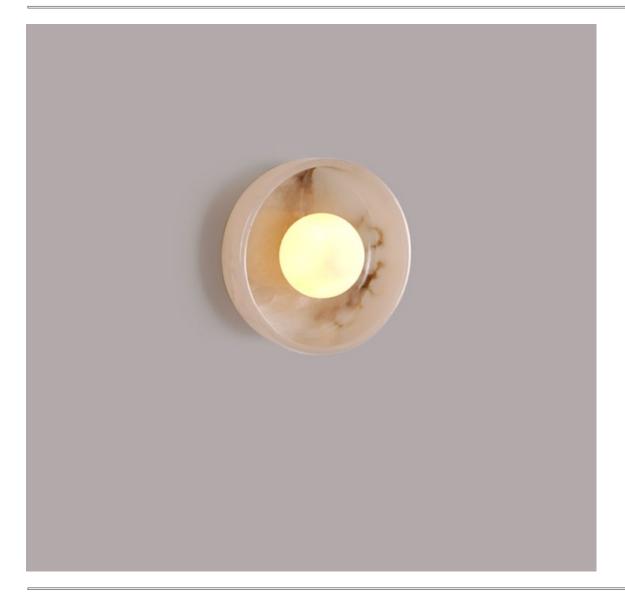

## BLOT (Wall Sconce One)

The Blot is a timelessly elegant alternative to flush-mounted ceiling and wall light. The Blot series is inspired by the beauty of an ancient material. The half round shade, reminiscent of the beautiful work of an artisan, is crafted from mottled white stone. The Blot collection aims to showcase the magical translucency of this precious stone. Petite size makes it the ideal main light source in a space, it provides even ambient illumination.