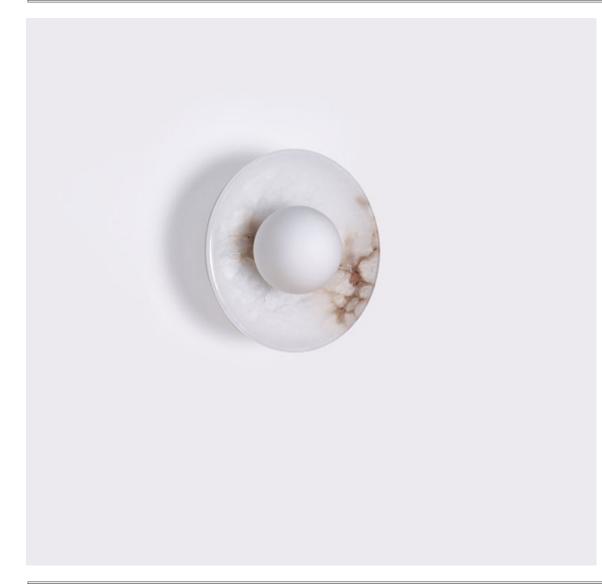

## BLOT (Wall Sconce)

The Blot is a timelessly elegant alternative to flush-mounted ceiling and wall light. The Blot series is inspired by the beauty of an ancient material. The half round shade, reminiscent of the beautiful work of an artisan, is crafted from mottled white stone. The Blot collection aims to showcase the magical translucency of this precious stone. Petite size makes it the ideal main light source in a space, it provides even ambient illumination.