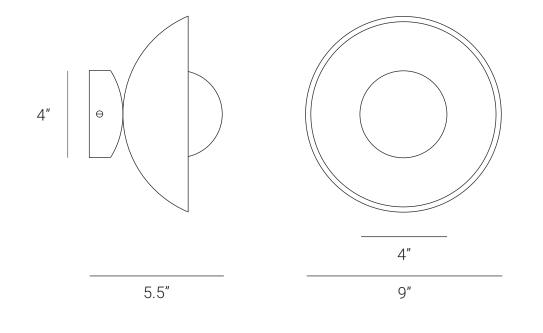

## PRODUCT SPECIFICATION

Series: BLOT Product: WALL SCONCE Design: 2022 Product Code: LSBWS Product Weight: 1.5KG Dimension: H-9", W-5.5", D-9" Bulb Illumination: SOCKET BASE-G9, (3-5)W LED COLOR TEMPERATURE, (2700-3000) KELVIN, VOLTAGE (220-240), CE APPROVED DIMMABLE : NO Material: BRASS, STONE & GLASS Finishes: BRUSHED BRASS, RAW BRASS, AGED BRASS, BURNT BRASS Lead Time Approx: 5-6 WEEKS **FINISHED & ASSEMBLED BY HAND** ALL PIECES MADE TO ORDER CUSTOMIZATION AVAILABLE 50% DEPOSIT IT REQUIRED DUF BALANCE PRIOR TO SHIPPING