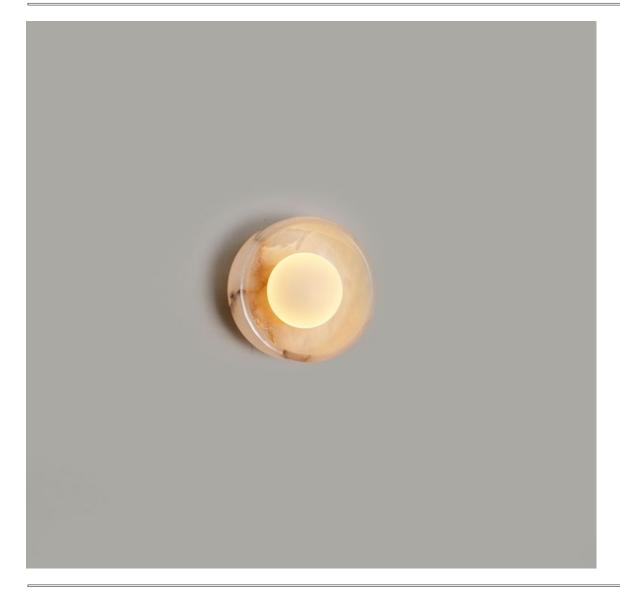

## **BLOT (Wall Sconce Small One)**

The Blot is a timelessly elegant alternative to flush-mounted ceiling and wall light. The Blot series is inspired by the beauty of an ancient material. The half round shade, reminiscent of the beautiful work of an artisan, is crafted from mottled white stone. The Blot collection aims to showcase the magical translucency of this precious stone. Petite size makes it the ideal main light source in a space, it provides even ambient illumination.