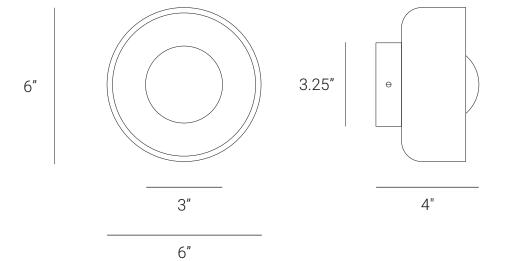

## PRODUCT SPECIFICATION

Series: BLOT

Product: WALL SCONCE SMALL ONE

Design: 2025

Product Code: LSBWSSO
Product Weight: 0.5KG

Dimension: H-6", W-4", D-6"

Bulb Illumination: SOCKET BASE-G4,

(3)W LED COLOR TEMPERATURE, (2700-3000) KELVIN, VOLTAGE (220-240), CE APPROVED