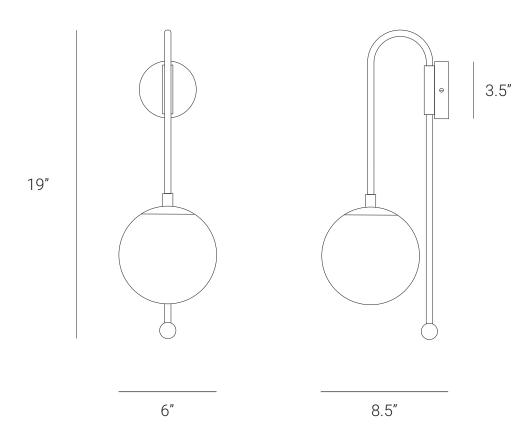

## PRODUCT SPECIFICATION

Series: A & J

Product: A WALL SCONCE GLASS GLOBE

Design: 2023

Product Code: LSAWSGG

Product Weight: 1KG

Dimension: H-19", W-8.5", D-6"

Bulb Illumination: SOCKET BASE-E27,

(3-9)W LED COLOR TEMPERATURE, (2700-3000)

KELVIN, VOLTAGE (220-240), CE APPROVED

DIMMABLE: NO

Material: BRASS & GLASS

Finishes: BRUSHED BRASS, RAW BRASS, AGED

BRASS, BURNT BRASS

Lead Time Approx: 5-6 WEEKS

FINISHED & ASSEMBLED BY HAND