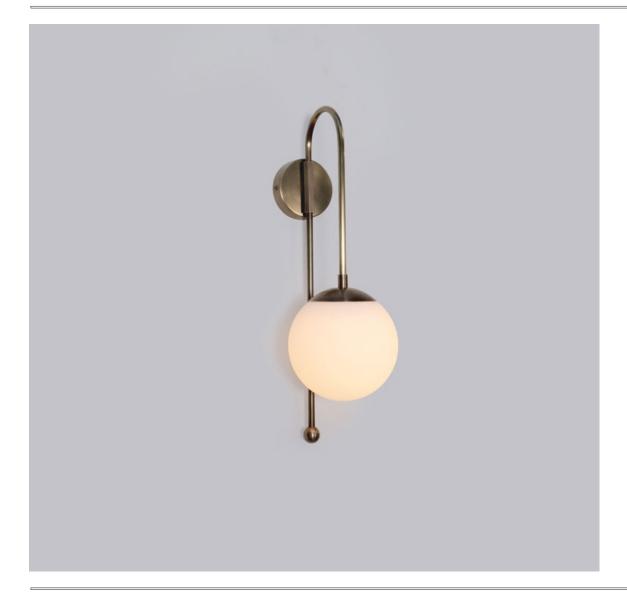

## A (Wall Sconce Glass Globe)

The minimalist A & J wall series is perfect for highlighting your home. It will fit the decor of any home and will catch everyone's attention. This series lamps have a unique shape and you can set it in an up or down position. This series lamps make a beautiful lighting effect that adds to the security or your home, and the modern, contemporary feeling. The A & J series is in spired by the English alphabet.